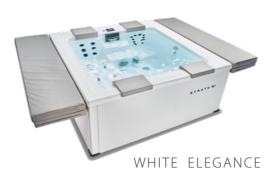

## WHITE ELEGANCE

## STRATO – White Elegance

If you're looking for a unique, luxurious, and contemporary whirlpool the White Elegance is the perfect choice. This whirlpool is truly something special. It offers elegance with its white-matte aluminum design that can be paired with a number of interior and exterior styles – from contemporary, to mid-century, to rustic. And with the white acrylic tub, your water couldn't look fresher or sparkle brighter.

STRATO 2.1

STRATO 2.1 Dimensions: Hard-top cover: Filling capacity: Weight: Massage features:

The illustration shows the White Elegance model 2.1: White cladding, white corners.

216 cm x 216 cm x 92 cm 2 x 54 cm (overall width 324 cm) 1.200 l 380 kg