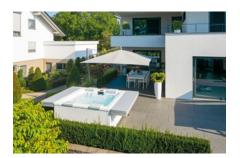

## WHITE ELEGANCE

## STRATO – White Elegance

If you're looking for a unique, luxurious, and contemporary whirlpool the White Elegance is the perfect choice. This whirlpool is truly something special. It offers elegance with its white-matte aluminum design that can be paired with a number of interior and exterior styles – from contemporary, to mid-century, to rustic. And with the white acrylic tub, your water couldn't look fresher or sparkle brighter.

STRATO 2.1

STRATO 2.1 Dimensions: Hard-top cover: Filling capacity: Weight: Massage features:

The illustration shows the White Elegance model 2.1: White cladding, white corners.

216 cm x 216 cm x 92 cm 2 x 54 cm (overall width 324 cm) 1.200 l 380 kg

2 Jet Control, 6 + 4 Superjets, 2 Turbojets, 10 Microjets, 8 air bubble nozzles

STRATO 2.4 Dimensions: Hard-top cover:

Filling capacity: 1.660 l

440 kg

2 Jet Control, 6 + 4 + 4 Superjets, 4 Turbojets, 10 Microjets, 10 air bubble nozzles

236 cm x 236 cm x 92 cm 2 x 59 cm (overall width 354 cm)