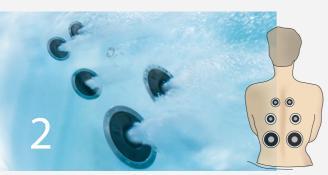

Warm-up phase + cool-down phase.

Microjets, turbojets and superjets, designed for a soft and voluminous shoulder and back massage.

Turbojets provide a hard, deep massage in the lower back.