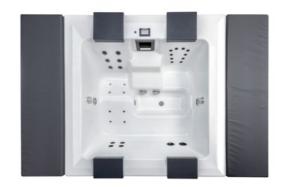

## ANTHRAZIT LITE

## STRATO PORTABLE SPA

Anthracite aluminum panels help to create a true picture of a modern and compact spa that seamlessly fits into any environment – indoors or outdoors. This pool is truly a sight to be seen. The Anthracite Elegance models comes complete with anthracite panels and corners to help ensure that every inch of this spa breathes

The illustration shows the Anthracite Elegance model 2.1: Anthracite cladding, Anthracite corners.

n x 236 cm x 92 cm cm (overall width 354 cm)