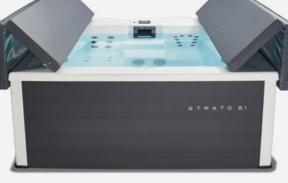

## OPEN & CLOSE ...

There's a system to this innovative spa cover – our patented hard-top cover is the only one of its kind in the world – and we invented and developed it all for the Strato. With an easy opening mechanism, you can open and close, and repeat all day long!

#### Hard-Top Cover – Just Another Solution

- The RivieraTex cover features 4cm-thick insulation that keeps your water temperature constant in between uses.
- Its lightweight build makes it easy to remove and cover for regular usage.
- The included rain cover protects it against harsh conditions and ensures that dirt never builds up. And if it ever gets dirty, simply throw it in the washing machine and it'll be good as new.