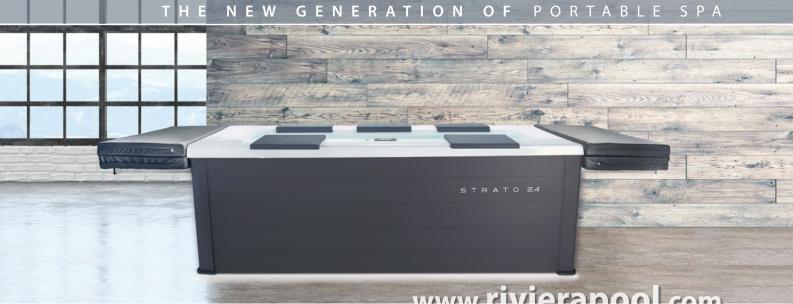

## The new generation.

The completely redesigned Strato offers more compact dimensions that make it the perfect portable spa for your indoor leisure area or an outdoor patio. With a modern, angular design, this pool can even be an attractive focal point for your bathroom or spa. The comfortable entry step accommodates the skimmer, too, so that you end up with a contemporary, symmetrical aesthetic that just breathes luxury.

NEW ! Available with one additional seat: The Strato 2.4. Our new contemporary portable whirlpool model. With modern aluminum panels and a patented hard-top cover, this spa is a highlight wherever you position it – whether indoors, on the patio, or out in the garden. The Strato is luxury at its finest.