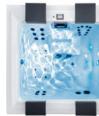

## WHITE ELEGANCE

## STRATO – White Elegance

If you're looking for a unique, luxurious, and contemporary whirlpool the White Elegance is the perfect choice. This whirlpool is truly something special. It offers elegance with its white-matte aluminum design that can be paired with a number of interior and exterior styles – from contemporary, to mid-century, to rustic. And with the white acrylic tub, your water couldn't look fresher or sparkle brighter.

STRATO 2.1

STRATO 2.1 Dimensions: Hard-top cover: Filling capacity: Weight: Massage features:

The illustration shows the White Elegance model 2.1: White cladding, white corners.

216 cm x 216 cm x 92 cm 2 x 54 cm (overall width 324 cm) 1.200 l 380 kg

2 Jet Control, 6 + 4 Superjets, 2 Turbojets, 10 Microjets, 8 air bubble nozzles

STRATO 2.4 Dimensions: Hard-top cover:

Filling capacity: 1.660 l

440 kg

2 Jet Control, 6 + 4 + 4 Superjets, 4 Turbojets, 10 Microjets, 10 air bubble nozzles

236 cm x 236 cm x 92 cm 2 x 59 cm (overall width 354 cm)