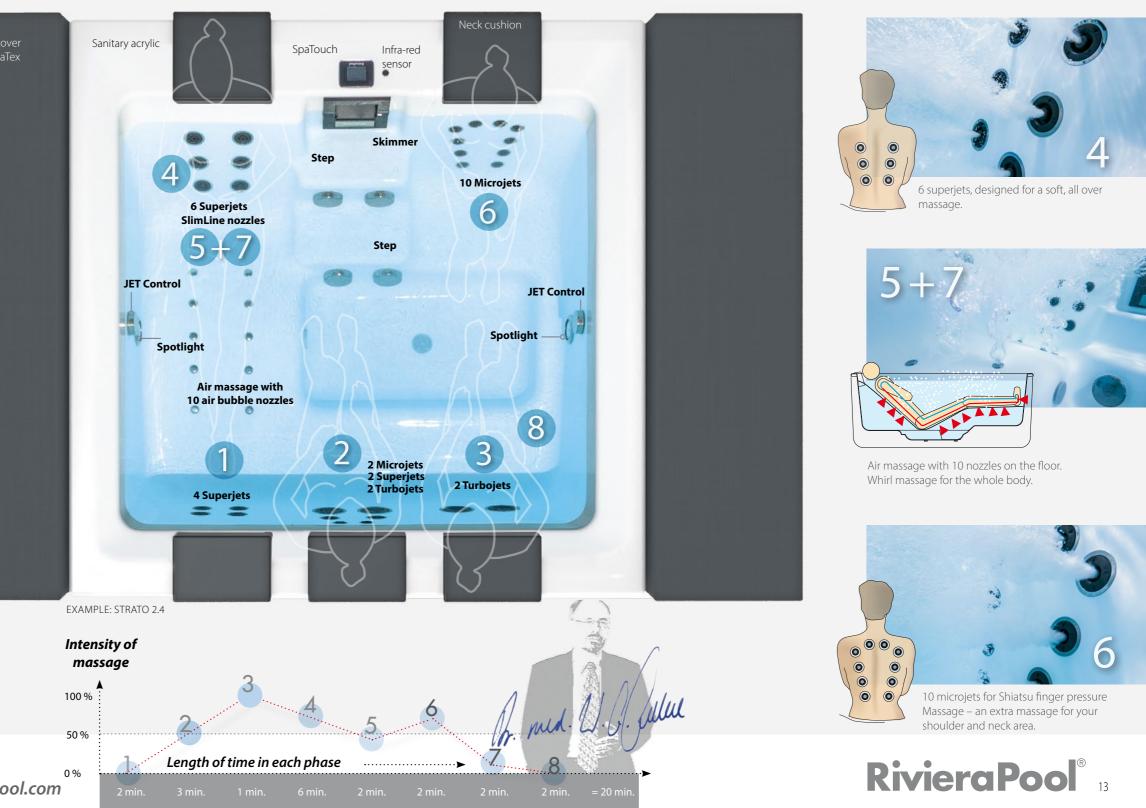

STRATO 2.1 Dimensions: Hard-top cover: Filling capacity: Weight: Massage features:

216 cm x 216 cm x 92 cm 2 x 54 cm (overall width 324 cm) 1.200 l 380 kg 2 Jet Control, 6 + 4 Superjets, 2 Turbojets, 10 Microjets, 8 air bubble nozzles

| 0 2.4    |        |
|----------|--------|
| ions:    | 236 c  |
| p cover: | 2 x 59 |
| anacity  | 1 660  |

1.660 l 440 kg

Massage features: 2

2 Jet Control, 6 + 4 + 4 Superjets, 4 Turbojets, 10 Microjets, 10 air bubble nozzles

## The Right Nozzles In The Right Places

The Strato comes complete with a comprehensive massage nozzle system that has been specifically designed to fire powerful bursts of water in the right places. Different massage nozzles have different effects because every area in the body requires its own specific solution. By spending just 15 minutes in a Strato jacuzzi, you can increase the oxy-

gen concentration in your blood by about 10%, ultimately ensuring that your body systems are receiving the oxygen that they need to keep you feeling comfortable, relaxed, and energized – all at the same time.