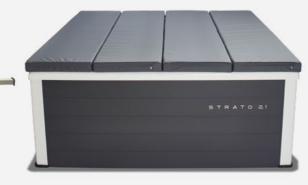

#### The Design – Ultra-Stable & Robust

- Made from sanitary acrylic with fiberglass reinforcement to ensure resilience to high water temperatures, disinfectants, and UV rays for outdoor use.
- Aluminum cladding and the double-sided hollow chamber is built to withstand all types of weather.
- Easy access to components makes for simple maintenance.
- The tub is made from fiberglass-reinforced plastic that resists moisture.
- A RivieraTex cover protects your spa from all extreme weather.

#### Hard-Top Cover – Just Another Solution

- The RivieraTex cover features 4cm-thick insulation that keeps your water temperature constant in between uses.
- Its lightweight build makes it easy to remove and cover for regular usage.
- The included rain cover protects it against harsh conditions and ensures that dirt never builds up. And if it ever gets dirty, simply throw it in the washing machine and it'll be good as new.