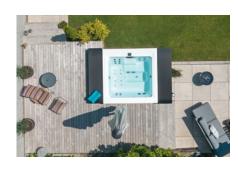

## ANTHRAZIT ELEGANCE

STRATO 2.1

## True Elegance

modernity.

The attractive, multi-functional entry step features a fold up cover. The step can be used to enter the spa, as a small seating area, or as a storage space for accessories.

STRATO 2.1 Dimensions: Hard-top cover: Filling capacity: Weight: Massage features:

216 cm x 216 cm x 92 cm 2 x 54 cm (overall width 324 cm) 1.200 | 380 kg 2 Jet Control, 6 + 4 Superjets, 2 Turbojets, 10 Microjets, 8 air bubble nozzles

| STRATO 2.4        |          |
|-------------------|----------|
| Dimensions:       | 236 cm   |
| Hard-top cover:   | 2 x 59 c |
| Filling capacity: | 1.660 l  |
| Woight.           | 110 ka   |

Weight:

A STATION OF THE STATION

440 kg Massage features:

2 Jet Control, 6 + 4 + 4 Superjets, 4 Turbojets, 10 Microjets, 10 air bubble nozzles

4

## STRATO PORTABLE SPA

Anthracite aluminum panels help to create a true picture of a modern and compact spa that seamlessly fits into any environment – indoors or outdoors. This pool is truly a sight to be seen. The Anthracite Elegance models comes complete with anthracite panels and corners to help ensure that every inch of this spa breathes

The illustration shows the Anthracite Elegance model 2.1: Anthracite cladding, Anthracite corners.

n x 236 cm x 92 cm cm (overall width 354 cm)