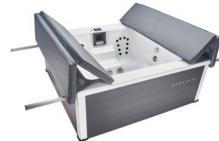

## The new generation.

The completely redesigned Strato offers more compact dimensions that make it the perfect portable spa for your indoor leisure area or an outdoor patio. With a modern, angular design, this pool can even be an attractive focal point for your bathroom or spa. The comfortable entry step accommodates the skimmer, too, so that you end up with a contemporary, symmetrical aesthetic that just breathes luxury.

NEW ! Available with one additional seat: The Strato 2.4. Our new contemporary portable whirlpool model. With modern aluminum panels and a patented hard-top cover, this spa is a highlight wherever you position it – whether indoors, on the patio, or out in the garden. The Strato is luxury at its finest.

STRATO 2.1 Dimensions: Hard-top cover: Filling capacity: Weight: Massage features:

216 cm x 216 cm x 92 cm 2 x 54 cm (overall width 324 cm) 1.200 l 380 kg 2 Jet Control, 6 + 4 Superjets, 2 Turbojets, 10 Microjets, 8 air bubble nozzles

| 0 2.4    |        |
|----------|--------|
| ions:    | 236 c  |
| p cover: | 2 x 59 |
| anacity  | 1 660  |

1.660 l 440 kg

Massage features: 2

2 Jet Control, 6 + 4 + 4 Superjets, 4 Turbojets, 10 Microjets, 10 air bubble nozzles