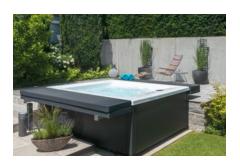

## ANTHRAZIT LITE

## The new generation.

The completely redesigned Strato offers more compact dimensions that make it the perfect portable spa for your indoor leisure area or an outdoor patio. With a modern, angular design, this pool can even be an attractive focal point for your bathroom or spa. The comfortable entry step accommodates the skimmer, too, so that you end up with a contemporary, symmetrical aesthetic that just breathes luxury.

NEW ! Available with one additional seat: The Strato 2.4. Our new contemporary portable whirlpool model. With modern aluminum panels and a patented hard-top cover, this spa is a highlight wherever you position it – whether indoors, on the patio, or out in the garden. The Strato is luxury at its finest.

STRATO 2.1 Dimensions: Hard-top cover: Filling capacity: Weight: Massage features:

216 cm x 216 cm x 92 cm 2 x 54 cm (overall width 324 cm) 1.200 l 380 kg 2 Jet Control, 6 + 4 Superjets, 2 Turbojets, 10 Microjets, 8 air bubble nozzles

| 0 2.4    |        |
|----------|--------|
| ions:    | 236 c  |
| p cover: | 2 x 59 |
| anacity  | 1 660  |

1.660 l 440 kg

Massage features: 2

2 Jet Control, 6 + 4 + 4 Superjets, 4 Turbojets, 10 Microjets, 10 air bubble nozzles

## STRATO PORTABLE SPA

cm x 236 cm x 92 cm i9 cm (overall width 354 cm)