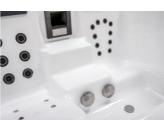

## The Right Nozzles In The Right Places

The Strato comes complete with a comprehensive massage nozzle system that has been specifically designed to fire powerful bursts of water in the right places. Different massage nozzles have different effects because every area in the body requires its own specific solution. By spending just 15 minutes in a Strato jacuzzi, you can increase the oxy-

Warm-up phase + cool-down phase.

Microjets, turbojets and superjets, designed for a soft and voluminous shoulder and back massage.

Turbojets provide a hard, deep massage in the lower back.