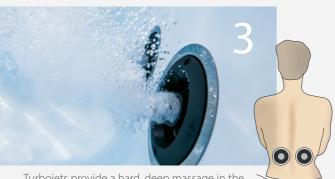

Warm-up phase + cool-down phase.

Microjets, turbojets and superjets, designed for a soft and voluminous shoulder and back massage.

Turbojets provide a hard, deep massage in the lower back.