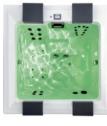

## BEIGE LITE

## Beige Lite

The Strato in warm beige blends in beautifully with the warmer tones that one might find in wood floors, in front of a beautiful garden, or overlooking a stunning landscape. The warm tones and beige color palette creates a wonderful visual aesthetic that will draw your eyes in - even when the surroundings are captivating. The white acrylic tub contrasts well with the warmer tones and helps to ensure that your water looks wonderfully crisp, fresh, and inviting.

#### The illustration shows the Beige Lite model 2.1: Beige grey cladding, white corners.

STRATO 2.1 Dimensions: Hard-top cover: Filling capacity: Weight: Massage features:

216 cm x 216 cm x 92 cm 2 x 54 cm (overall width 324 cm) 1.200 l 380 kg 2 Jet Control, 6 + 4 Superjets, 2 Turbojets, 10 Microjets, 8 air bubble nozzles

| STRATO 2.4        |           |
|-------------------|-----------|
| Dimensions:       | 236 cm x  |
| Hard-top cover:   | 2 x 59 cm |
| Filling capacity: | 1.660     |
| Weight:           | 440 kg    |