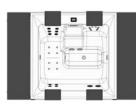

## The new generation.

The completely redesigned Strato offers more compact dimensions that make it the perfect portable spa for your indoor leisure area or an outdoor patio. With a modern, angular design, this pool can even be an attractive focal point for your bathroom or spa. The comfortable entry step accommodates the skimmer, too, so that you end up with a contemporary, symmetrical aesthetic that just breathes luxury.

NEW ! Available with one additional seat: The Strato 2.4. Our new contemporary portable whirlpool model. With modern aluminum panels and a patented hard-top cover, this spa is a highlight wherever you position it – whether indoors, on the patio, or out in the garden. The Strato is luxury at its finest.

## True Elegance

modernity.

The attractive, multi-functional entry step features a fold up cover. The step can be used to enter the spa, as a small seating area, or as a storage space for accessories.

STRATO 2.1 Dimensions: Hard-top cover: Filling capacity: Weight: Massage features:

## STRATO PORTABLE SPA

Anthracite aluminum panels help to create a true picture of a modern and compact spa that seamlessly fits into any environment – indoors or outdoors. This pool is truly a sight to be seen. The Anthracite Elegance models comes complete with anthracite panels and corners to help ensure that every inch of this spa breathes