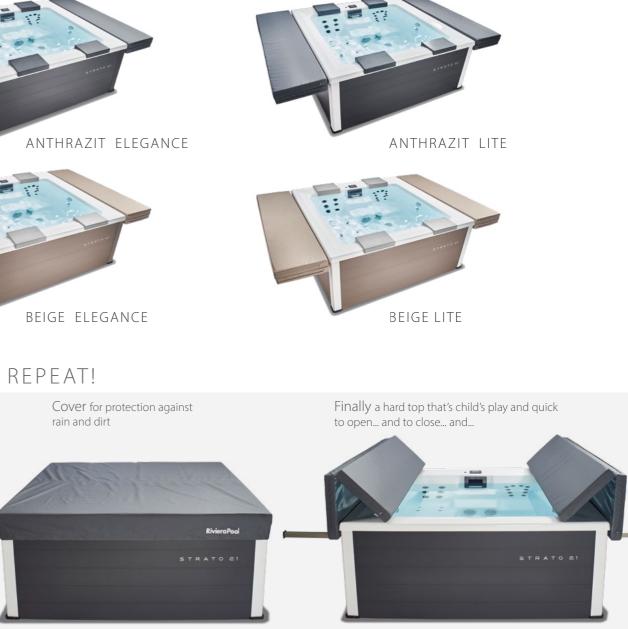

## THE MODELS

We went ahead and chose the most elegant look that we could possibly think of when designing the Strato - a gleaming, dazzling white. No other color makes your pool water look as wonderfully fresh, crisp, and blue than white. From here, all you have to do is choose your cladding.

From the elegant and delicate White Elegance or Anthracite Elegance, to the Anthracite Lite and Beige Lite that feature the acrylic white offset corners, the choice is yours.

Due to printing restrictions, the colours are not represented true to the original. Request our original colour samples.

## OPEN & CLOSE ...

There's a system to this innovative spa cover – our patented hard-top cover is the only one of its kind in the world – and we invented and developed it all for the Strato. With an easy opening mechanism, you can open and close, and repeat all day long!

#### Hard-Top Cover – Just Another Solution

- The RivieraTex cover features 4cm-thick insulation that keeps your water temperature constant in between uses.
- Its lightweight build makes it easy to remove and cover for regular usage.
- The included rain cover protects it against harsh conditions and ensures that dirt never builds up. And if it ever gets dirty, simply throw it in the washing machine and it'll be good as new.