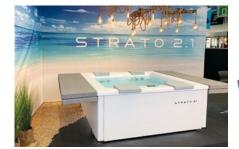

STRATO 2.1 Dimensions: Hard-top cover: Filling capacity: Weight: Massage features:

216 cm x 216 cm x 92 cm 2 x 54 cm (overall width 324 cm) 1.200 l 380 kg 2 Jet Control, 6 + 4 Superjets, 2 Turbojets, 10 Microjets, 8 air bubble nozzles

## STRATO PORTABLE SPA

cm x 236 cm x 92 cm i9 cm (overall width 354 cm)