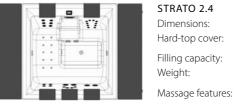

STRATO 2.1 Dimensions: Hard-top cover: Filling capacity: Weight: Massage features:

216 cm x 216 cm x 92 cm 2 x 54 cm (overall width 324 cm) 1.200 l 380 kg 2 Jet Control, 6 + 4 Superjets, 2 Turbojets, 10 Microjets, 8 air bubble nozzles

| 0 2.4    |        |
|----------|--------|
| ions:    | 236 c  |
| p cover: | 2 x 59 |
| anacity  | 1 660  |

1.660 l 440 kg

Massage features: 2

2 Jet Control, 6 + 4 + 4 Superjets, 4 Turbojets, 10 Microjets, 10 air bubble nozzles