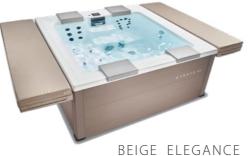

## BEIGE LITE

## Beige Lite

The Strato in warm beige blends in beautifully with the warmer tones that one might find in wood floors, in front of a beautiful garden, or overlooking a stunning landscape. The warm tones and beige color palette creates a wonderful visual aesthetic that will draw your eyes in - even when the surroundings are captivating. The white acrylic tub contrasts well with the warmer tones and helps to ensure that your water looks wonderfully crisp, fresh, and inviting.

#### The illustration shows the Beige Lite model 2.1: Beige grey cladding, white corners.

STRATO 2.1 Dimensions: Hard-top cover: Filling capacity: Weight: Massage features:

216 cm x 216 cm x 92 cm 2 x 54 cm (overall width 324 cm) 1.200 l 380 kg 2 Jet Control, 6 + 4 Superjets, 2 Turbojets, 10 Microjets, 8 air bubble nozzles