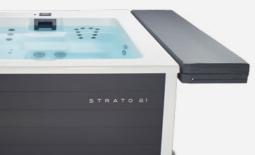

## True Elegance

modernity.

The attractive, multi-functional entry step features a fold up cover. The step can be used to enter the spa, as a small seating area, or as a storage space for accessories.

STRATO 2.1 Dimensions: Hard-top cover: Filling capacity: Weight: Massage features:

#### Hard-Top Cover – Just Another Solution

- The RivieraTex cover features 4cm-thick insulation that keeps your water temperature constant in between uses.
- Its lightweight build makes it easy to remove and cover for regular usage.
- The included rain cover protects it against harsh conditions and ensures that dirt never builds up. And if it ever gets dirty, simply throw it in the washing machine and it'll be good as new.