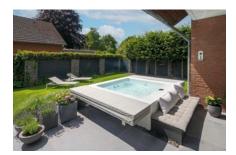

## BEIGE LITE

## Beige Lite

The Strato in warm beige blends in beautifully with the warmer tones that one might find in wood floors, in front of a beautiful garden, or overlooking a stunning landscape. The warm tones and beige color palette creates a wonderful visual aesthetic that will draw your eyes in - even when the surroundings are captivating. The white acrylic tub contrasts well with the warmer tones and helps to ensure that your water looks wonderfully crisp, fresh, and inviting.

#### The illustration shows the Beige Lite model 2.1: Beige grey cladding, white corners.

STRATO 2.1 Dimensions: Hard-top cover: Filling capacity: Weight: Massage features:

216 cm x 216 cm x 92 cm 2 x 54 cm (overall width 324 cm) 1.200 l 380 kg 2 Jet Control, 6 + 4 Superjets, 2 Turbojets, 10 Microjets, 8 air bubble nozzles

| STRATO 2.4        |           |
|-------------------|-----------|
| Dimensions:       | 236 cm x  |
| Hard-top cover:   | 2 x 59 cm |
| Filling capacity: | 1.660     |
| Weight:           | 440 kg    |

440 kg

Massage features:

2 Jet Control, 6 + 4 + 4 Superjets, 4 Turbojets, 10 Microjets, 10 air bubble nozzles

## STRATO PORTABLE SPA

x 236 cm x 92 cm n (overall width 354 cm)