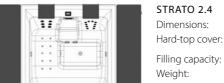

| 0 2.4    |        |
|----------|--------|
| ions:    | 236 c  |
| p cover: | 2 x 59 |
| anacity  | 1 660  |

1.660 l 440 kg

Massage features: 2

2 Jet Control, 6 + 4 + 4 Superjets, 4 Turbojets, 10 Microjets, 10 air bubble nozzles

Weight:

A STATION OF THE STATION

440 kg Massage features:

2 Jet Control, 6 + 4 + 4 Superjets, 4 Turbojets, 10 Microjets, 10 air bubble nozzles

4