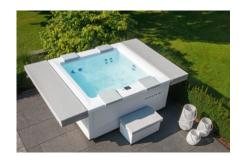

## ANTHRAZIT LITE

## True Elegance

modernity.

The attractive, multi-functional entry step features a fold up cover. The step can be used to enter the spa, as a small seating area, or as a storage space for accessories.

STRATO 2.1 Dimensions: Hard-top cover: Filling capacity: Weight: Massage features:

## STRATO PORTABLE SPA

Anthracite aluminum panels help to create a true picture of a modern and compact spa that seamlessly fits into any environment – indoors or outdoors. This pool is truly a sight to be seen. The Anthracite Elegance models comes complete with anthracite panels and corners to help ensure that every inch of this spa breathes