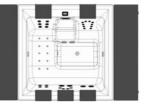

The illustration shows the Anthracite Elegance model 2.1: Anthracite cladding, Anthracite corners.

n x 236 cm x 92 cm cm (overall width 354 cm)

#### The illustration shows the Beige Lite model 2.1: Beige grey cladding, white corners.

STRATO 2.1 Dimensions: Hard-top cover: Filling capacity: Weight: Massage features:

216 cm x 216 cm x 92 cm 2 x 54 cm (overall width 324 cm) 1.200 l 380 kg 2 Jet Control, 6 + 4 Superjets, 2 Turbojets, 10 Microjets, 8 air bubble nozzles

STRATO 2.1

STRATO 2.1 Dimensions: Hard-top cover: Filling capacity: Weight: Massage features:

The illustration shows the White Elegance model 2.1: White cladding, white corners.

216 cm x 216 cm x 92 cm 2 x 54 cm (overall width 324 cm) 1.200 l 380 kg