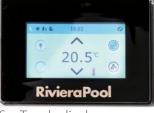

#### Touch Display Operation – Simplicity At Its Finest

- Control all functions of your spa with the display on the edge of the pool, including massage functions, lighting, and filter settings.
- Information messages are shown on the display to alert you of any status disruptions.
- An external remote control communicates with your display and allows seamless operations of the massage functions while you sit comfortably in your spa (option).