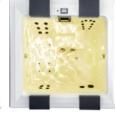

## ANTHRAZIT LITE

## The new generation.

The completely redesigned Strato offers more compact dimensions that make it the perfect portable spa for your indoor leisure area or an outdoor patio. With a modern, angular design, this pool can even be an attractive focal point for your bathroom or spa. The comfortable entry step accommodates the skimmer, too, so that you end up with a contemporary, symmetrical aesthetic that just breathes luxury.

NEW ! Available with one additional seat: The Strato 2.4. Our new contemporary portable whirlpool model. With modern aluminum panels and a patented hard-top cover, this spa is a highlight wherever you position it – whether indoors, on the patio, or out in the garden. The Strato is luxury at its finest.

STRATO 2.1 Dimensions: Hard-top cover: Filling capacity: Weight: Massage features:

216 cm x 216 cm x 92 cm 2 x 54 cm (overall width 324 cm) 1.200 l 380 kg 2 Jet Control, 6 + 4 Superjets, 2 Turbojets, 10 Microjets, 8 air bubble nozzles

| 0 2.4    |        |
|----------|--------|
| ions:    | 236 c  |
| p cover: | 2 x 59 |
| anacity  | 1 660  |

1.660 l 440 kg

Massage features: 2

2 Jet Control, 6 + 4 + 4 Superjets, 4 Turbojets, 10 Microjets, 10 air bubble nozzles

## STRATO PORTABLE SPA

cm x 236 cm x 92 cm i9 cm (overall width 354 cm)