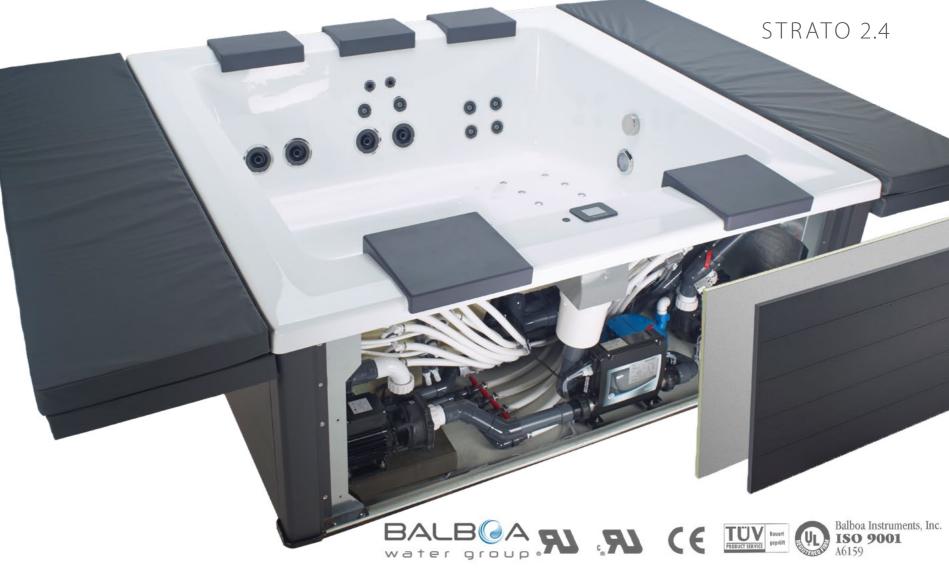

NEW ! Available with one additional seat: The Strato 2.4. Our new contemporary portable whirlpool model. With modern aluminum panels and a patented hard-top cover, this spa is a highlight wherever you position it – whether indoors, on the patio, or out in the garden. The Strato is luxury at its finest.

STRATO 2.1 Dimensions: Hard-top cover: Filling capacity: Weight: Massage features:

216 cm x 216 cm x 92 cm 2 x 54 cm (overall width 324 cm) 1.200 l 380 kg 2 Jet Control, 6 + 4 Superjets, 2 Turbojets, 10 Microjets, 8 air bubble nozzles

| 0 2.4    |        |
|----------|--------|
| ions:    | 236 c  |
| p cover: | 2 x 59 |
| anacity  | 1 660  |

1.660 l 440 kg

Massage features: 2

2 Jet Control, 6 + 4 + 4 Superjets, 4 Turbojets, 10 Microjets, 10 air bubble nozzles

## STRATO PORTABLE SPA

cm x 236 cm x 92 cm i9 cm (overall width 354 cm)